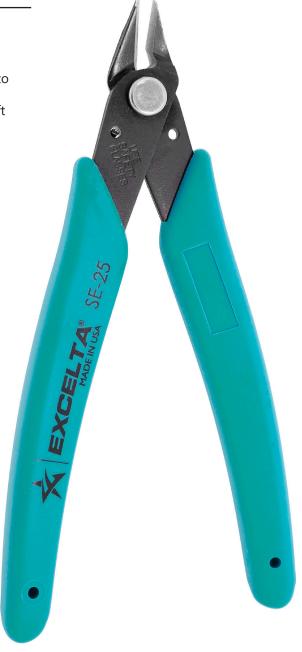

## **TECHNICAL DATA SHEET**

Part#: SE-25

Cutters - Shear - Straight Tapered - Carbon Steel

The SE-25 small micro shear with tapered head is lightweight and easy to handle. Shear cutting action reduces both cutting effort and mechanical shock transmitted to the component. The cutting capacity is 20AWG soft wire.