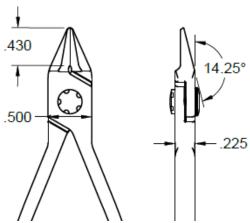

## **TECHNICAL DATA SHEET**

Part#: 9258SL

Cutters - Large Tapered Relieved Head - Laser Flush - Slim Line - Black Oxide Coated

The 9258SL Large tapered/relieved laser flush cutter has a cutting capacity of .008" - .040" soft wire. It is made of carbon tool steel with induction hardened cutting blades to RHC 63-65. It features molded ergonomic antimicrobial Anti-Static grips (10<sup>10</sup> ohms/sq surface resistivity).

Country of Origin

• Group

\*\*\*\*

Carbon

10<sup>10</sup> ohms/sq Taper

Relieved Head

Laser Flush

.008 - .040"

14.25°

.430" (11mm)

0.5" (12.5mm)

.225"(5.63mm)

4.5" (112.5mm)

662847015526

8203.20.60.60

FAR99

27111511

USA

Large Head

+CEL7