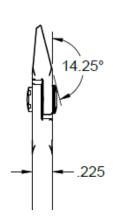

14.25°

430" (11mm)

0.5" (12.5mm)

.225"(5.63mm)

4.5" (112.5mm)

662847015533

8203.20.60.60 EAR99

27111511