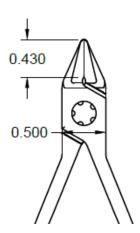

Country of Origin

• Group

\*\*\*\*

Carbon

10<sup>10</sup> ohms/sq

Taper Head

**Optimum Flush** 

.005 - .060"

14.25°

430" (11mm)

0.5" (12.5mm)

.225"(5.63mm)

4.5" (112.5mm)

662847015533

8203.20.60.60 EAR99

27111511