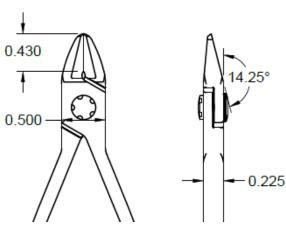

Precision Level

Material

Surface Resistivity

Shape

Type of Cut

Cutting Capacity

• Blade Angle

Blade Length

Didde Length

Body Width

Body Height

OAL

• Weight (OZ)

UPC

• Schedule B

ECCN

.005 - .060"

14.25°

.430" (11mm)

0.5" (12.5mm)

.225"(5.63mm)

4.5" (112.5mm)

3

662847015519