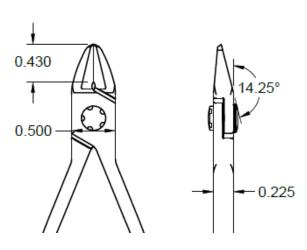

\*\*\*\*

Carbon 10<sup>10</sup> ohms/s

Oval Head

Semi-Flush

.430" (10mm)

662847015502

Precision Level

Material

Surface Resistivity

Shape

Type of Cut

 Cutting Capacity .008" - .060" 14.25°

Blade Angle

Blade Length

Body Width

0.5" (12.5mm) Body Height .225"(5.63mm)

OAL 4.5" (112.5mm)

• Weight (OZ)

UPC

Schedule B

8203.20.60.60 ECCN EAR99

• UNSPSC Code 27111511

 Country of Origin USA

• Group Large Head