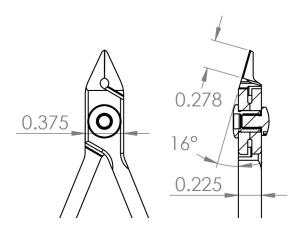

## **TECHNICAL DATA SHEET**

Part#: 9247S

Cutters - Medium Taper Relieved Head - Optimum Flush- Slim Line Designed for cutting .032" soft wire leaving a small 'pinch' on the wire

The 9247S optimum flush new and improved Lazer Line® medium SLIM LINE tapered/relieved head cutters feature NATURAL FINISH and a smaller frame with new molded grip. They are made of AISI 52100 carbon tool steel with induction hard cutting blades to RHC 63-65. The CNC machining allows the joint surfaces to be perfect to allow for long life. The dual leaf springs provide a smooth action. It features molded ergonomic antimicrobial Anti-Static grips (10<sup>10</sup>ohms/sq surface resistivity).

Country of Origin

Group

\*\*\*\*

Carbon

10<sup>10</sup> ohms/sq

Taper Relieved Head

Optimum Flush

.005 - .032"

16°

.278" (6.95mm)

0.375"(9.38mm)

4.5" (112.5mm)

662847014543

8203.20.60.60

EAR99

27111511