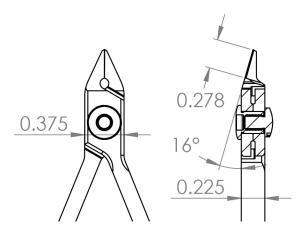

Precision Level

Material

Surface Resistivity

Shape

Type of Cut

Cutting Capacity

Blade Angle

Blade Length

Body Width

Body Height

OAL

• Weight (OZ)

UPC

• Schedule B

• ECCN

• UNSPSC Code

Country of Origin

Group

\*\*\*\*

Carbon

10<sup>10</sup> ohms/sq

Taper Relieved Head

Semi-Flush

.008" - .036"

16°

.278" (6.95mm)

0.375"(9.38mm)

.225"

4.5" (112.5mm)

662847014079

8203.20.60.60

EAR99