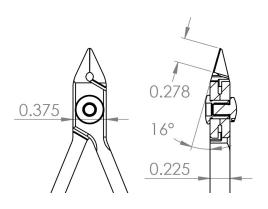

16°

.278" (6.95mm)

0.375"(9.38mm)

.225"

4.5" (112.5mm)

662847014055

8203.20.60.60

EAR99