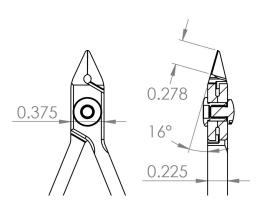

\*\*\*\*

Carbon 10<sup>10</sup> ohms/sq

Taper Head

Semi-Flush

.008 - .040"

4.5" (112.5mm)

662847014048

16°

Precision Level

Material

Surface Resistivity

Shape

Type of Cut

Cutting Capacity

Blade Angle

 Blade Length .278" (6.95mm)

 Body Width 0.375"(9.38mm)

 Body Height .225"

OAL

• Weight (OZ)

UPC

• Schedule B 8203.20.60.60 • ECCN EAR99

27111511

• UNSPSC Code