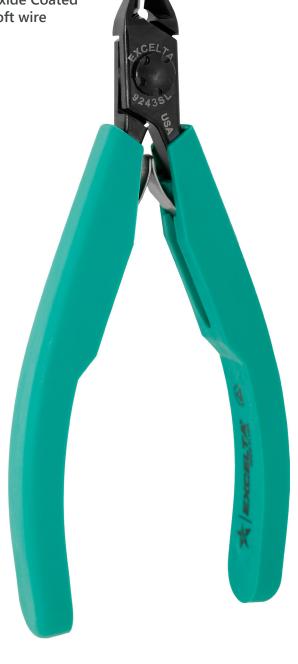

## **TECHNICAL DATA SHEET**

Part#: 9243SL

Cutters - Medium Taper Head - Semi-Flush - Slim Line - Black Oxide Coated Designed for maximum tool life, cutting up to .040" diameter soft wire

The 9243SL five star Lazer Line® medium tapered semi-flush cutter has a cutting capacity of .008" - .040" soft wire. It is made of carbon tool steel with induction hardened cutting blades to RHC 63-65. The CNC machining allows the joint surfaces to be perfect to allow for long life. The dual leaf springs provide smooth action. It features molded ergonomic antimicrobial Anti-Static grips (10<sup>10</sup>ohms/sq surface resistivity).