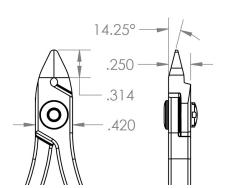

## **TECHNICAL DATA SHEET**

Part#: 9241E-AV

Cutters - Medium Oval Head - Optimum Flush - Anvil Cut Designed for cutting .040" soft wire leaving a small 'pinch' on the wire

The 9241E-AV five star Lazer Line® medium oval optimum flush cutter has a cutting capacity of .005" - .040" soft wire. It is made of carbon tool steel with induction hardened cutting blades to RHC 63-65. The CNC machining allows the joint surfaces to be perfect to allow for long life. The dual leaf springs provide smooth action. The 'AV' version offers ANVIL CUT instead of COMPRESSION CUT. The Anti-Static grips are soft cushioned foam and have a surface resistivity of 10<sup>10</sup> ohms/sq.

14.25°

.31" (7.75mm)

0.42" (10.5mm)

.25"

4.5" (112.5mm)

662847015885

USA

Medium Head - 9200 Series