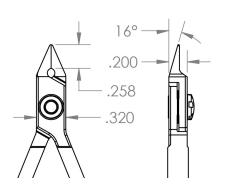

Precision Level

Material

Surface Resistivity

Shape

Type of Cut

Cutting Capacity

Blade Angle

Blade Length

Country of Origin

Group

\*\*\*\*

Carbon

10<sup>10</sup> ohms/sq

Tapered/Relieved

Lazer Flush

.003 - .025"

14.25°

.250" (6.35mm)

.280" (7.1mm)

.225 (5.71mm)

4" (100mm)

662847014642

8203.20.60.60

EAR99