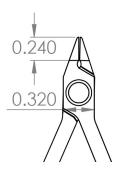

## **TECHNICAL DATA SHEET**

Part#: 9238E

Cutters - Small Taper Relieved Head - Laser Flush High precision cutting where accessibility is critical.

The 9238E five star Lazer Line<sup>®</sup> small tapered/relieved laser flush cutter has a cutting capacity of .003" - .025" soft wire. It is made of carbon tool steel with induction hardened cutting blades to RHC 63-65. The CNC machining allows the joint surfaces to be perfect to allow for long life. The dual leaf springs provide smooth action. The Anti-Static grips are soft cushioned foam and have a surface resistivity of 10<sup>10</sup> ohms/sq.

0.32" (8mm)

.225"

EAR99

USA

27111511

3

Tapered/Relieved

Carbon 10<sup>10</sup> ohms/sq