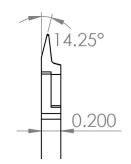

\*\*\*\*

Laser Flush

.003" - .025" 14.25°

.25" (6.35mm)

4.25" (106.25mm)

662847013423

8203.20.60.60

Small Cutters

0.32" (8mm)

.225"

EAR99

USA

27111511

3

Tapered/Relieved

Carbon 10<sup>10</sup> ohms/sq