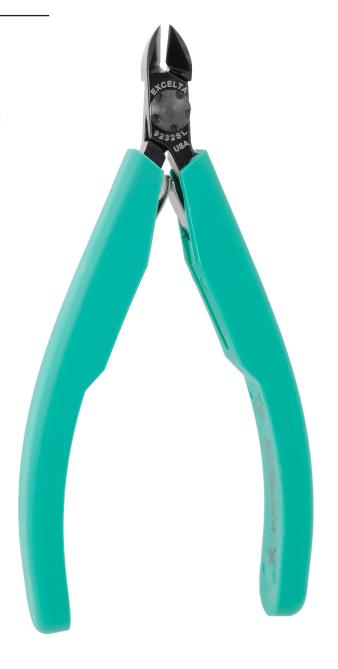

## **TECHNICAL DATA SHEET**

Part#: 9232SL

Cutters - Small Oval Head - Laser Flush - Slim Line High precision cutting where accessibility is critical.

The 9232SL five star Lazer Line® small oval laser flush cutter has a cutting capacity of .005" - .032" soft wire. It is made of carbon tool steel with induction hardened cutting blades to RHC 63-65. The CNC machining allows the joint surfaces to be perfect to allow for long life. The dual leaf springs provide smooth action. It features molded ergonomic antimicrobial Anti-Static grips (10¹ºohms/sq surface resistivity).