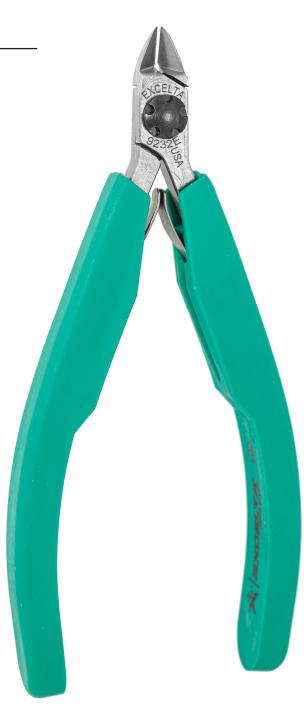

## **TECHNICAL DATA SHEET**

Part#: 9232E

Cutters - Small Oval Head - Laser Flush High precision cutting where accessibility is critical.

The 9232E five star Lazer Line <sup>®</sup> small oval laser flush cutter has a cutting capacity of .005" - .032" soft wire. It is made of carbon tool steel with induction hardened cutting blades to RHC 63-65. The CNC machining allows the joint surfaces to be perfect to allow for long life. The dual leaf springs provide smooth action. The grips have a surface resistivity of 10<sup>10</sup> ohms/sq.