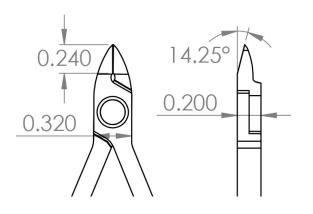

\*\*\*\*

Oval Head

Laser Flush

.005 - .032" 14.25°

.24" (6mm)

0.32" (8mm)

4.25" (106.25mm)

662847013416

- Precision Level
- Material
- Surface Resistivity
- Shape
- Type of Cut
- Cutting Capacity
- Blade Angle
- Blade Angle
- Blade Length
- Body Width
- Body Height
- OAL
- Weight (OZ)
- UPC
- Schedule B
- ECCN
- UNSPSC Code
- Country of Origin
- Group