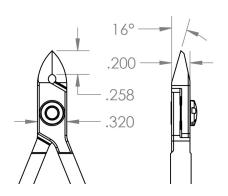

## **TECHNICAL DATA SHEET**

Part#: 9231SL

Cutters - Small Oval Head - Optimum Flush - Slim Line High precision cutting where accessibility is critical.

The 9231SL five star Lazer Line® small oval optimum flush cutter has a cutting capacity of .008" - .040" soft wire. It is made of carbon tool steel with induction hardened cutting blades to RHC 63-65. The CNC machining allows the joint surfaces to be perfect to allow for long life. The dual leaf springs provide smooth action. It features molded ergonomic antimicrobial Anti-Static grips (10¹ºohms/sq surface resistivity).

Precision Level

Material

Surface Resistivity

Shape

Type of Cut

Cutting Capacity

Blade Angle

• Blade Length

Country of Origin

Group

\*\*\*\*

Carbon

10<sup>10</sup> ohms/sq

Oval Head

Optimum Flush

.008 - .040"

14.25°

.250" (6.25mm)

.280" (7.1mm)

.225" (5.7mm)

4" (100mm)

3

662847014109

8203.20.60.60