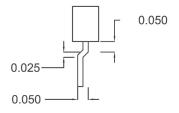

## **TECHNICAL DATA SHEET**

Part#: 907-89B

Pliers - Forming Dog Leg - For Radial Lead Components Designed to increase or decrease the center dimension on radial lead components

The 907-89B 5.75" dog leg lead forming plier is a heavy duty plier designed to increase or decrease the center dimension on radial lead components. It features soft cushioned ergonomic Anti-Static grips (10<sup>10</sup> ohms/sq surface resistivity) with dual leaf springs for smooth action.

Precision Level
Material
Surface Resistivity
Shape
\*\*\*\*\*
Carbon
10<sup>10</sup> ohms/sq
Straight

Shape Straight
Type of Cut n/a
Cutting Capacity .030"

Blade AngleBlade Length

• Body Width 0.43" (10.75mm)

Body Height

• OAL 5.75" (143.75mm)

• Weight (OZ) 7.6

UPC
Schedule B
ECCN
662847008177
8203.20.60.30
EAR99

UNSPSC Code

• Country of Origin USA

• Group Dog Leg Former