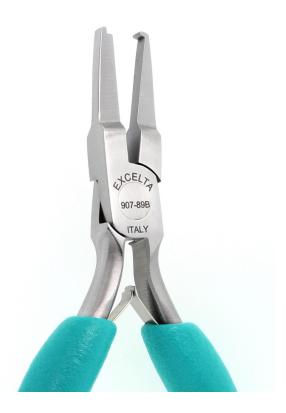

## **TECHNICAL DATA SHEET**

Part#: 907-89B

Pliers - Forming Dog Leg - For Radial Lead Components Designed to increase or decrease the center dimension on radial lead components

The 907-89B 5.75" dog leg lead forming plier is a heavy duty plier designed to increase or decrease the center dimension on radial lead components. It features soft cushioned ergonomic Anti-Static grips (10<sup>10</sup> ohms/sq surface resistivity) with dual leaf springs for smooth action.