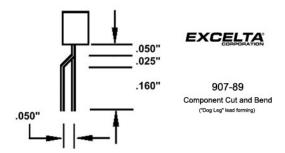

## **TECHNICAL DATA SHEET**

Part#: 907-89

Pliers - Cut & Form Dog Leg - .050" to 1st bend - Carbon Steel Designed to increase or decrease the center dimension on radial lead components

The 907-89 5.75" dog leg lead forming plier/cutter designed to increase or decrease the center dimension on radial lead components. The added shear cutter saves component prep time. Recommended for .030" or smaller leads and wires. It features soft cushioned ergonomic Anti-Static grips (10<sup>10</sup> ohms/sq surface resistivity) with dual leaf springs for smooth action.