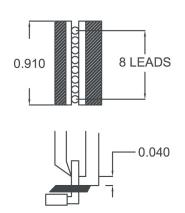

## **TECHNICAL DATA SHEET**

Part#: 907-42A

Cutters - Standoff Shear Large Frame - Multiple Lead Will cut up to 8 leads in one easy motion

The 907-42A 5.5" multi-lead shear cutter will cut up to 8 leads in one easy motion. Anti-shock shear cut will not damage solder fillet. Standard cut length is .040". It features soft cushioned ergonomic Anti-Static grips  $(10^{10} \text{ ohms/sq} \text{ surface resistivity})$  with dual leaf springs for smooth action.

5.5" (137.5mm)

Surface Resistivity
Shape
Straight

• Type of Cut Shear • Cutting Capacity .020"

• Blade Angle

• Blade Length .910"

• Body Width 0.43" (10.75mm)

• Body Height

• OAL