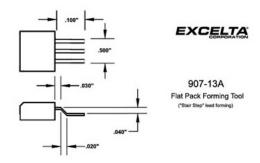

## **TECHNICAL DATA SHEET**

Part#: 907-13A

Pliers - Cut & Form Flat Pack - Forms 'Gull Wing' - .50" Wide Head Will form a "Gull Wing" and cut multiple leads to length on various types of Flat Packs.

The 907-13A 5.5" long .500" flatpack forming plier/cutter is a heavyduty tool that will form a "Gull Wing" and cut multiple leads to length on various types of Flat Packs. Recommended for .010" or smaller lead thickness. It features soft cushioned ergonomic Anti-Static grips (10<sup>10</sup> ohms/sq surface resistivity) with dual leaf springs for smooth action.

Precision LevelMaterialCarbon

Surface Resistivity
Shape
Type of Cut
Cutting Capacity
10<sup>10</sup> ohms/sq
Straight
Shear
.010"

Blade AngleBlade Length

• Body Width 0.43" (10.75mm)

• Body Height

• OAL 5.5" (137.5mm) • Weight (OZ) 7.6