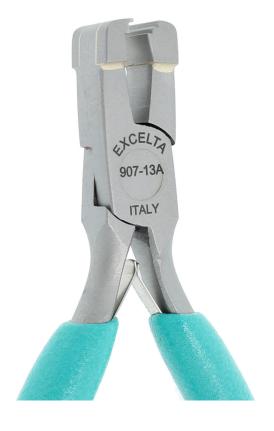

## **TECHNICAL DATA SHEET**

Part#: 907-13A

Pliers - Cut & Form Flat Pack - Forms 'Gull Wing' - .50" Wide Head Will form a "Gull Wing" and cut multiple leads to length on various types of Flat Packs.

The 907-13A 5.5" long .500" flatpack forming plier/cutter is a heavyduty tool that will form a "Gull Wing" and cut multiple leads to length on various types of Flat Packs. Recommended for .010" or smaller lead thickness. It features soft cushioned ergonomic Anti-Static grips (10<sup>10</sup> ohms/sq surface resistivity) with dual leaf springs for smooth action.