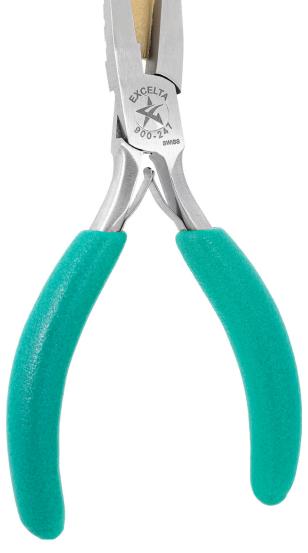

## **TECHNICAL DATA SHEET**

Part#: 900-247

Pliers - Lead Forming -For TO-247 Designed to form 90 bend in TO247 size components.

The 900-247 6.5" 90 forming tool is for forming TO-247 packages. The leads are formed to .200" from the body. It features soft cushioned ergonomic Anti-Static grips (10<sup>10</sup> ohms/sq surface resistivity) with dual leaf springs for smooth action.