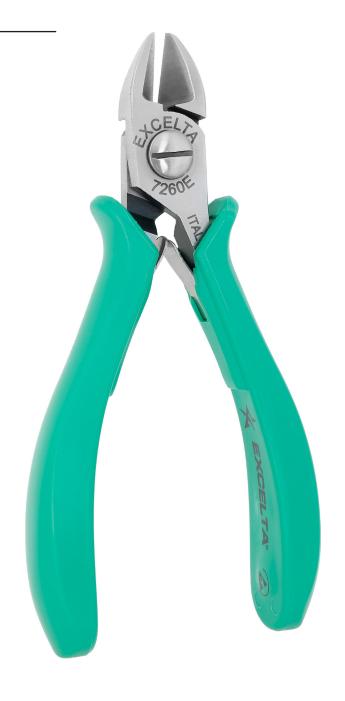

## **TECHNICAL DATA SHEET**

Part#: 7260E

Cutters - Very Large Oval Head - Semi-Flush Designed for cutting large soft wire.

The 7260E extra large oval semi flush cutter has a cutting capacity of .02" to .08" soft wire. It is made of carbon steel. It features a ergonomically molded antimicrobial Anti-Static grip (10<sup>10</sup> ohms/sq surface resistivity) with dual leaf springs.