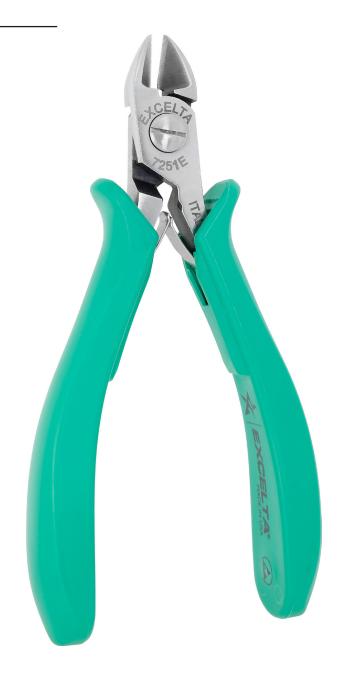

## **TECHNICAL DATA SHEET**

Part#: 7251E

Cutters - Large Oval Head - Optimum Flush Designed for cutting large soft wire.

The 7251E large oval optimum flush cutter has a cutting capacity of .015" to .060" soft wire. It is made of carbon steel. It features a ergonomically molded antimicrobial Anti-Static grip ( $10^{10}$  ohms/sq surface resistivity) with dual leaf springs.

Precision Level

Material

Surface Resistivity

Shape

Type of Cut

Cutting Capacity

Blade Angle

Blade Length

Body Width

Body Height

• OAL

• Weight (OZ)

• UPC

Schedule B

ECCN

• UNSPSC Code

• Country of Origin

• Group

\*\*

Carbon

10<sup>10</sup> ohms/sq

Round Head

Optimum Flush

.015" - .060"

14°

.450" (11.4mm

.525" (13.13mm)

.270 (6.85mm)

4.65" (116.25mm)

3

662847013720

8203.20.60.60

EAR99 27111511

Italy

**Large Cutters** 