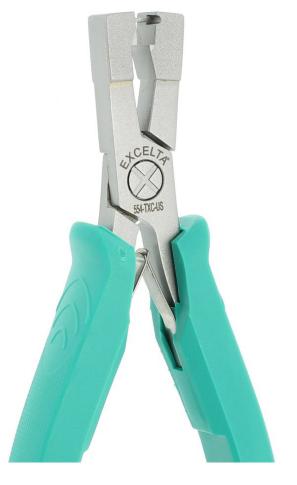

## **TECHNICAL DATA SHEET**

Part#: 554TXC-US

Pliers - Lock-in Lead Forming - 1st bend .060" Form one lead in and one lead out at the same time on most radial type components

The 554TXC-US 5.5" shear cutting and forming plier will form one lead in and one lead out at the same time on most radial type components. The added shear cutter saves component prep time. It is recommended for .025" diameter or smaller leads. It features an ergonomically molded antimicrobial Anti-Static grip (10<sup>10</sup> ohms/sq surface resistivity) with dual leaf springs.