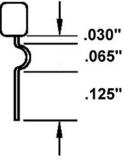

## **TECHNICAL DATA SHEET**

Part#: 554TXC-US

Pliers - Lock-in Lead Forming - 1st bend .060" Form one lead in and one lead out at the same time on most radial type components

The 554TXC-US 5.5" shear cutting and forming plier will form one lead in and one lead out at the same time on most radial type components. The added shear cutter saves component prep time. It is recommended for .025" diameter or smaller leads. It features an ergonomically molded antimicrobial Anti-Static grip (10<sup>10</sup> ohms/sq surface resistivity) with dual leaf springs.