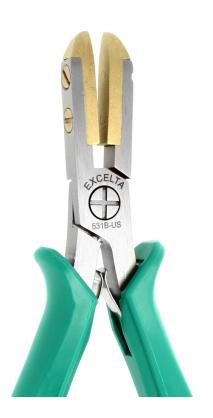

## **TECHNICAL DATA SHEET**

Part#: 531B-US

Pliers - Replaceable Tip - Straight .15" x .15" Jaw - Brass Insert Used for straightening leads

The 531B-US soft tip brass jaw plier is used for straightening leads. The overall length is 5.75". It features an ergonomically molded antimicrobial Anti-Static grip (10<sup>10</sup> ohms/sq surface resistivity) with dual leaf springs. The Brass jaws are screwed on and can be replaced when needed.

10<sup>10</sup> ohms/sq Straight .15" x .15" (3.75mm x 3.75mm)

\*\*\*\*

Brass

4.5

EAR99

27112136

USA Replaceable Tip Soft Nose

5.75" (143.75mm)