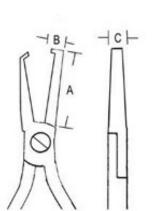

Small Frame

530EA-US

Anti-Shock, Standoff Shear Cutter

A= .640\*

B= .100\*

C= .050\*