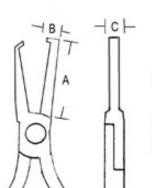

## **EXCELTA**

530E-4-US Anti-Shock, Standoff Shear Cutter

A= 1.100\* B= .100"

C= .090\*