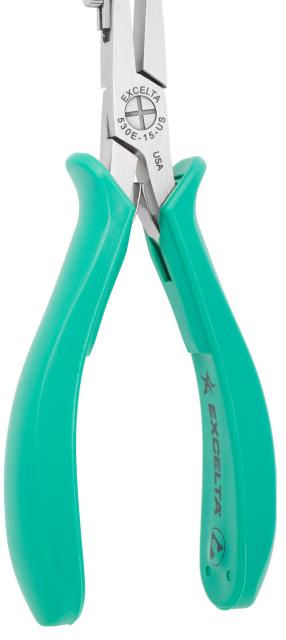

## **TECHNICAL DATA SHEET**

Part#: 530E-15-US

Cutters - Standoff Shear Small Frame -- Carbon Steel - Adjustable Has an adjustable nose to adjust the standoff from .040" to .250"

The 530E-15-US adjustable anti-shock shear cutter has an adjustable nose to adjust the standoff from .040" to .250". It's recommended cutting capacity 22 AWG (.025" diameter). It features an ergonomically molded antimicrobial Anti-Static grip ( $10^{10}$  ohms/sq surface resistivity) with dual leaf springs.