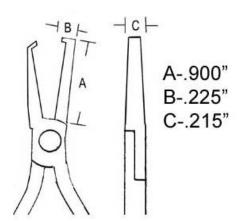

## **TECHNICAL DATA SHEET**

Part#: 530E-15-US

Cutters - Standoff Shear Small Frame -- Carbon Steel - Adjustable Has an adjustable nose to adjust the standoff from .040" to .250"

The 530E-15-US adjustable anti-shock shear cutter has an adjustable nose to adjust the standoff from .040" to .250". It's recommended cutting capacity 22 AWG (.025" diameter). It features an ergonomically molded antimicrobial Anti-Static grip ( $10^{10}$  ohms/sq surface resistivity) with dual leaf springs.

Precision Level
Material
Surface Resistivity
Shape
Type of Cut
Cutting Capacity
\*\*\*\*\*
Carbon
10<sup>10</sup> ohms/sq
Straight
Shear
.025"

• Blade Angle

• Blade Length .215"

• Body Width 0.42" (10.5mm)