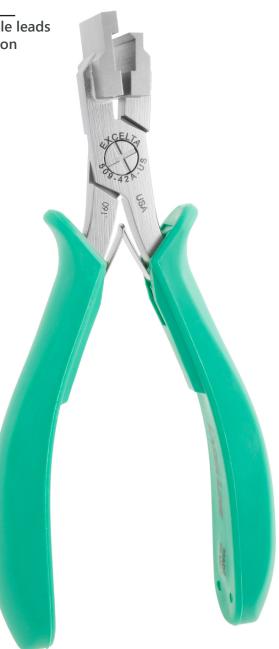

**TECHNICAL DATA SHEET** 

Part#: 509-42A-US

4

Cutters - Standoff Shear Small Frame -- Carbon Steel - Cuts multiple leads Designed to cut one complete row of 8 D.I.P/I.C. leads in one motion

The 509-42A-US 5.25" multi-lead shear cutter is designed to cut one complete row of 8 D.I.P/I.C. leads in one motion. Standard cut length is .040". It features an ergonomically molded antimicrobial Anti-Static grip (10<sup>10</sup> ohms/sq surface resistivity) with dual leaf springs.