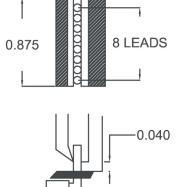

**TECHNICAL DATA SHEET** 

Part#: 509-42A-US

4

Cutters - Standoff Shear Small Frame -- Carbon Steel - Cuts multiple leads Designed to cut one complete row of 8 D.I.P/I.C. leads in one motion

The 509-42A-US 5.25" multi-lead shear cutter is designed to cut one complete row of 8 D.I.P/I.C. leads in one motion. Standard cut length is .040". It features an ergonomically molded antimicrobial Anti-Static grip (10<sup>10</sup> ohms/sq surface resistivity) with dual leaf springs.

| Precision Level                         | ****                     |
|-----------------------------------------|--------------------------|
| Material                                | Carbon                   |
| <ul> <li>Surface Resistivity</li> </ul> | 10 <sup>10</sup> ohms/sq |
| • Shape                                 | Straight                 |
| • Type of Cut                           | Shear                    |
| Cutting Capacity                        | .025″                    |
| Blade Angle                             |                          |
| <ul> <li>Blade Length</li> </ul>        | .875″                    |
| <ul> <li>Body Width</li> </ul>          | 0.42" (10.5mm)           |
| <ul> <li>Body Height</li> </ul>         |                          |
| • OAL                                   | 5.25" (131.25mm)         |
| • Weight (OZ)                           | 5                        |
| • UPC                                   | 662847007149             |
| <ul> <li>Schedule B</li> </ul>          | 8203.20.60.30            |
| • ECCN                                  | EAR99                    |
| <ul> <li>UNSPSC Code</li> </ul>         | 27111511                 |
| <ul> <li>Country of Origin</li> </ul>   | USA                      |
| • Group                                 | Small Frame              |
|                                         |                          |
|                                         |                          |
|                                         |                          |