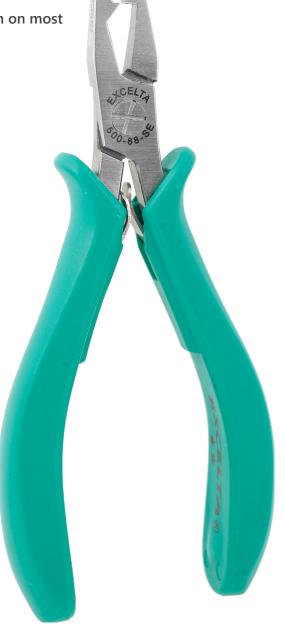

## **TECHNICAL DATA SHEET**

Part#: 500-88-SE

Pliers - Cut & Form Dog Leg - 1st bend .125 from body - For Radial Leads - Carbon Steel

Designed to form a consistent stand off and cut the lead to length on most

popular radial lead components

The 500-88-US 5" forming plier with shear cutter designed to form a consistent stand off and cut the lead to length on most popular radial lead components. It is recommended for .025" diameter or smaller leads and wires. It features an ergonomically molded antimicrobial Anti-Static grip (10<sup>10</sup> ohms/sq surface resistivity) with dual leaf springs.

Precision Level

• Material Stainless Steel

• Surface Resistivity 10<sup>10</sup> ohms/sq

• Shape Straight

Type of Cut ShearCutting Capacity .025"

• Blade Angle

Blade Length

• Body Width 0.42" (10.5mm)