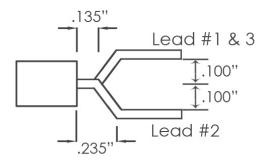

## **TECHNICAL DATA SHEET**

Part#: 500-15-US

4

Pliers - Multiple Lead Forming - Forms 3 Leads of TO-220 Forms the 3 leads of a TO-220 package with a staggered configuration

The 500-15-US 5.5" long multiple lead transistor forming plier forms the 3 leads of a TO-220 package with a staggered configuration. Leads #1 and #3 will be formed with a .075" offset, and lead #2 with a .075" (1.88mm) offset in the opposite direction for .150" (3.75mm) lead centers. It features an ergonomically molded antimicrobial Anti-Static grip (10<sup>10</sup> ohms/sq surface resistivity) with dual leaf springs.