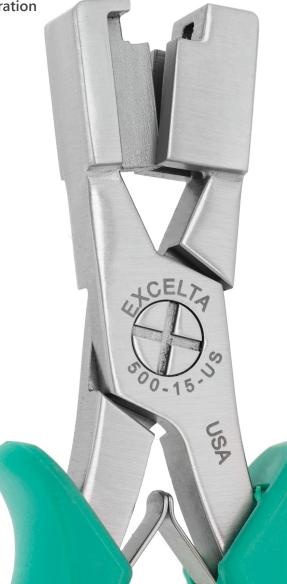

## **TECHNICAL DATA SHEET**

Part#: 500-15-US

4

Pliers - Multiple Lead Forming - Forms 3 Leads of TO-220 Forms the 3 leads of a TO-220 package with a staggered configuration

The 500-15-US 5.5" long multiple lead transistor forming plier forms the 3 leads of a TO-220 package with a staggered configuration. Leads #1 and #3 will be formed with a .075" offset, and lead #2 with a .075" (1.88mm) offset in the opposite direction for .150" (3.75mm) lead centers. It features an ergonomically molded antimicrobial Anti-Static grip (10<sup>10</sup> ohms/sq surface resistivity) with dual leaf springs.

MADE IN

USA