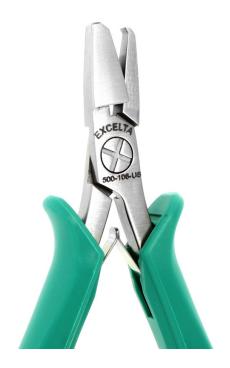

## **TECHNICAL DATA SHEET**

Part#: 500-106-US

Cutters - Standoff Shear Small Frame - w/Safety Catch Ensures that each and every lead is held inside the catch after the cutting operation

The 500-106-US 5" anti-shock shear cutter with safety catch ensures that each and every lead is held inside the catch after the cutting operation. The standard stand-off is .040". It features an ergonomically molded antimicrobial Anti-Static grip (10<sup>10</sup> ohms/sq surface resistivity) with dual leaf springs.