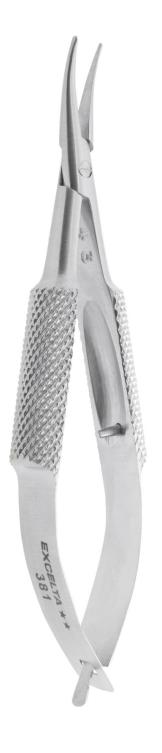

## **TECHNICAL DATA SHEET**

Part#: 381

Pliers - Self-Opening Micro - 18 Curved Nose -- SS Excellent when working in very difficult and confined areas

The 381 self opening miniature 18°curved tip chain nose plier tips are excellent when working in very difficult and confined areas. The overall length is 3" and the jaws are 1/4". They are made of Stainless Steel.

Precision Level ★★

Material SS (AISI 440)
Surface Resistivity Conductive
Shape Curved

Tip Size

• Tip Angle 18°

Tip LengthBody WidthBody Height

• OAL 3" (75mm)

• Weight (OZ) 0.2

UPC 662847006333
Schedule B 8203.20.60.30
ECCN EAR99
UNSPSC Code 27111560