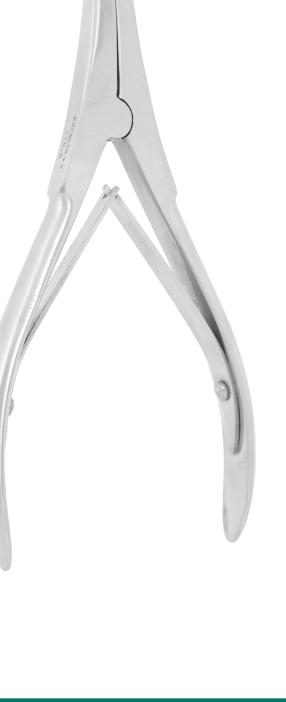

## **TECHNICAL DATA SHEET**

Part#: 379A

Tubing Expanders - Straight -- SS - .13" to .19" Designed to expand the end of flexible tubing for inserting into plastic or metal fittings and connections

The 379A stainless steel reverse action plier has been specifically designed to expand the end of flexible tubing for inserting into plastic or metal fittings and connections. The tool is 5" long and expands a .13" tube to a .19" opening.