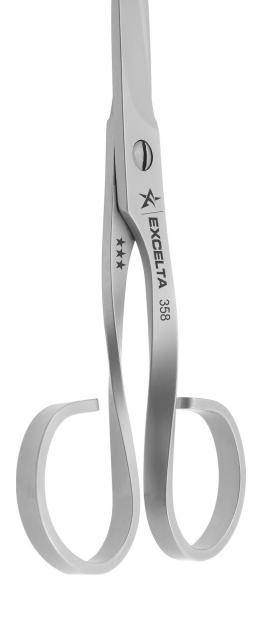

## **TECHNICAL DATA SHEET**

Part#: 358

Scissors - Medical Grade - Medium Sharp Point - ★★★ - SS - Blade Length 1.786"

The 358 extremely precise large relieved blade tempered stainless steel (AISI 420) scissors are ideal for delicate applications. Their sharp tips are designed for a wide variety of applications, while providing a superior cut. The sleek, twisted frame gives them a professional and unique look. They are acid proof, rust resistant and autoclavable.