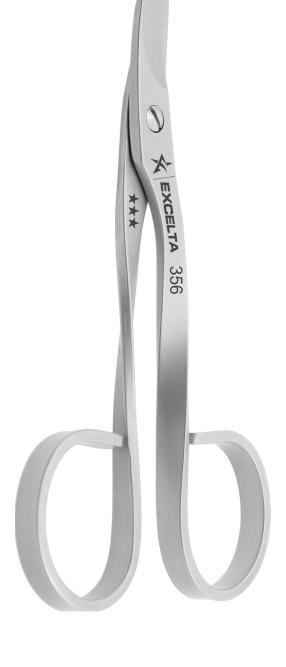

## **TECHNICAL DATA SHEET**

Part#: 356

Scissors - Medical Grade - Sharp Point - ★★★ - SS - Blade Length .865"

The 356 extremely precise tempered stainless steel (AISI 420) scissors are ideal for delicate cutting applications. They provide a comfortable grip with a contemporary design. The sleek, twisted frame gives them a professional and unique look. They are acid proof, rust resistant and autoclavable.