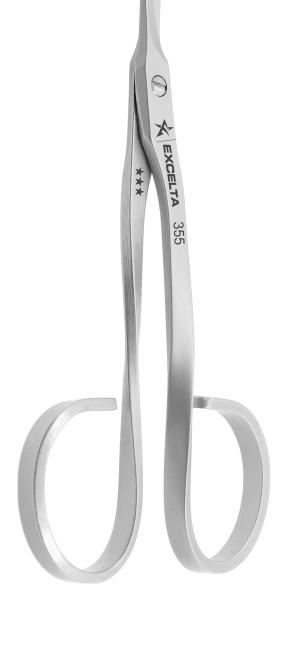

## **TECHNICAL DATA SHEET**

Part#: 355

Scissors - Medical Grade - Sharp Point - ★★★ - SS - Blade Length .885"

The 355 extremely precise tempered stainless steel (AISI 420) scissors are ideal for delicate cutting applications. They provide a comfortable grip with a contemporary design. The sleek, twisted frame gives them a professional and unique look. They are acid proof, rust resistant and autoclavable.

Precision Level

\*\*\*

Material

SS (AISI 420)

Surface Resistivity

Conductive

Shape

Angled

• Group

**Cutting Tools** 

• Blade Angle

.885" (22mm)

Blade Length

3.933" (98.33mm)

OALWeight (OZ)

0.56