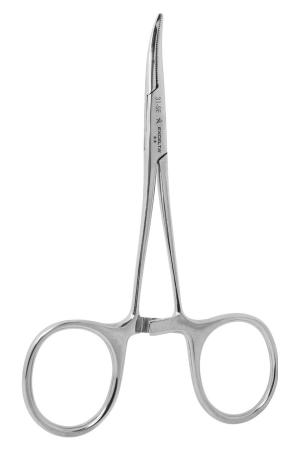

## **TECHNICAL DATA SHEET**

Part#: 31-SE

Clamp - Mosquito - Curved -- SS

The 31-SE 30° curved mosquito clamp is used to clamp small blood vessels. The locking mechanism allows the clamp to hold the vessel securely. The serrated jaws allow for positive gripping.

Precision Level ★★

Material SS (AISI 440)
Surface Resistivity Conductive
Shape Curved

• **Group** Hemostats/Clamps

Weight (OZ)

• Tip Size (CTM)

• Tip Angle 30°

Tip Length

Body Width 3.77"(94.25mm)
Body Height One Leg
OAL 5.125"(128mm)
Country of Origin
UPC 62847011849
Schedule B 9018.90.80
Harmonization Code 9018.90.80