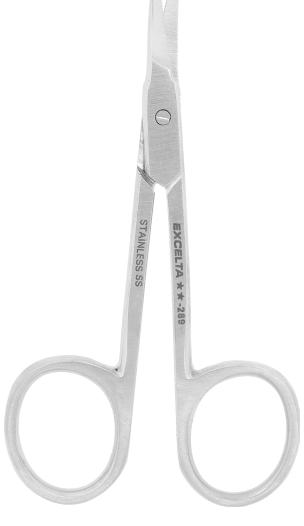

## **TECHNICAL DATA SHEET**

Part#: 289

Scissors - Curved Short Fine Blade -★★- SS - Blade Length .75"

The 289 two star short curved fine blade Scissors is stainless steel and has short thin cutting blades for delicate work and close tolerance cutting. The overall length is 3.25" and the blade length is .75"