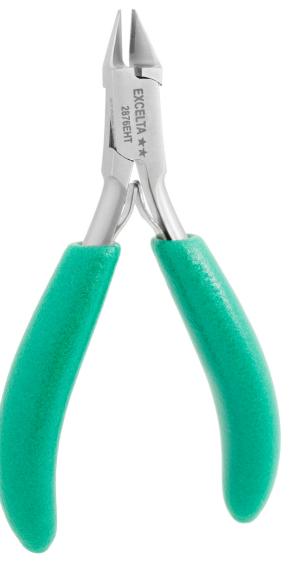

## **TECHNICAL DATA SHEET**

Part#: 2876EHT

Cutters - Small Taper Head - Hard Wire SS/Carbide Inserts Designed to cut the tabs on PC boards

The 2876EHT multi-purpose small tapered semi-flush cutter features stainless steel construction for corrosion resistance and carbide inserts for maximum blade life. Hard wire cutting capacity is .008" - .010". The Anti-Static grips are soft cushioned foam and have a surface resistivity of 10<sup>10</sup> ohms/sq.

SS/Carbide Inserts

.008 - .010" hard

0.375" (9.38mm)

4.25" (106.25mm)

662847008795

8203.20.60.60

- Precision Level
- Material
- Surface Resistivity
- 10<sup>10</sup> ohms/sq • Shape Taper Head

\*\*

12°

3.4

**FAR99** 

27111511

Pakistan Medium Head

- Type of Cut Semi-Flush
- Cutting Capacity
- Blade Angle
- Blade Length .5" (12.5mm)
- Body Width
- Body Height
- OAL
- Weight (OZ)
- UPC
- Schedule B
- ECCN
- UNSPSC Code
- Country of Origin
- Group