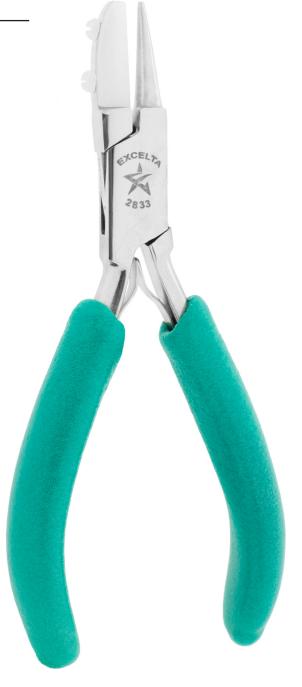

## **TECHNICAL DATA SHEET**

Part#: 2833

Pliers - Replaceable Tip - Flat/Round - SS - Nylon Inserts Ideal for forming component leads

The 2833 flat/round soft nose plier features a stainless steel body and nylon replaceable jaws. It is ideal for forming component leads. The grips are ergonomically molded.

1/2 Round Nose

Insulative

SS/Nylon Inserts

5.5" (137.5mm)

- 4 662847008658
- 8203.20.60.30 EAR99
- EAR99

Pakistan Replaceable Tip Soft Nose