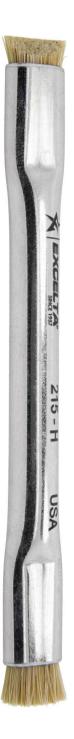

## **TECHNICAL DATA SHEET**

Part#: 215-H

Brushes - ESD Safe - Straight -★★- SS Handle/Horse Hair Bristles - Double End

SS Handle w/Horse Hair Bristles

The 215-H two star ESD safe ( $10 \bigstar$  -  $10^{11}$  Ohms/sq) double-ended applicator brush has a short flat end and an extra stiff chiseled end. The bristles are soft horse hair. The overall length is 5".

 $10^{8} - 10^{11}$  ohms/sq

0.375" (9.38mm)

5" (127mm)

 $\star\star$ 

Straight

Brushes

n/a

1.2

EAR99

USA

- Precision Level
- Material
- Surface Resistivity
- Shape
- Group
- Angle
- Body Width
- Body Height 0.375" (9.38mm)
- OAL
- Weight (OZ)
- UPC
- 662847005190 • Schedule B 9603.90.99.00
- ECCN
- UNSPSC Code
- Country of Origin