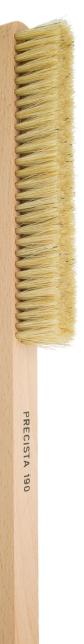

## **TECHNICAL DATA SHEET**

Part#: 190

Brushes - Bench - Straight -★★- Wooden Handle - Half Hard

The 190 two star ESD safe ( $10 \pm - 10^{11}$  ohms/sq) half hard bench brush is made of high grade bristles with a wooden handle. There are four rows of bristles 4.5" long and .5" wide. They will not shed. The overall length is 10".

Precision Level ★★

Material Wooden Handle
 Surface Resistivity 10<sup>8</sup>-10<sup>11</sup> ohms/sq

• Shape Straight
• Group Brushes

Angle n/a
 Body Width 0.5" (12.5mm)

• Body Height n/a

• OAL 10" (250mm)