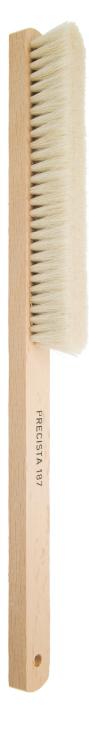

## **TECHNICAL DATA SHEET**

Part#: 187

Brushes - Bench - Straight -★★- Wooden Handle - Soft

The 187 two star soft bench brush is ESD safe ( $10 \pm -10^{11}$  ohms/sq) and made of high grade bristles with a wooden handle. There are four rows of bristles 4.5" long and .5" wide. It will not shed. The overall length is 10".

• Precision Level ★★

Material Wooden Handle
Surface Resistivity 10<sup>8</sup>-10<sup>11</sup> ohms/sq

Shape StraightGroup BrushesAngle n/a

• Body Width 0.5" (12.5mm)

• Body Height n/a

• OAL 10" (250mm)

• Weight (OZ) 1.2