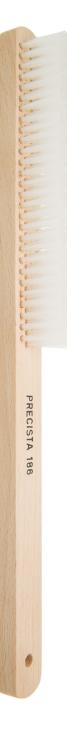

## **TECHNICAL DATA SHEET**

Part#: 186

Brushes - Bench - Straight -★★- Wooden Handle/Nylon Bristles

The 186 two star bench brush with wooden handle has four rows of white nylon bristles 3.75" long and .5" wide. The overall length is 8.5". The bristles will not shed.

Wooden Handle/Nylon Bristles

 $\star\star$ 

Insulative

Straight

Brushes

0.5" (12.5mm)

8.5" (212.5mm)

662847004889