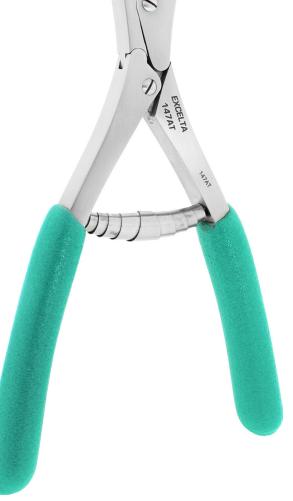

## **TECHNICAL DATA SHEET**

Part#: 147AT

Cutters - Taper Head - SS w/Carbide Inserts - Compound Action Ideal for cutting small hard wire

The 147AT 6" long stainless steel carbide insert compound action cutter is designed for small hard wire .005"(.03mm) - .030"(.75mm). It features soft cushioned Anti-Static grips (surface resistivity  $10^{10}$  ohms/sq) and dual leaf springs for smooth action. The compound action allows less force to make a cut.

10<sup>10</sup> ohms/sq Taper Head Semi-Flush .005 - .030" hard

SS/Carbide Inserts

n/a

6" (152mm)

 $\star\star$ 

- 5
- 662847004421
- 8203.20.60.60
- EAR99 27111511
- f Origin Pakistan
  - Compound Action